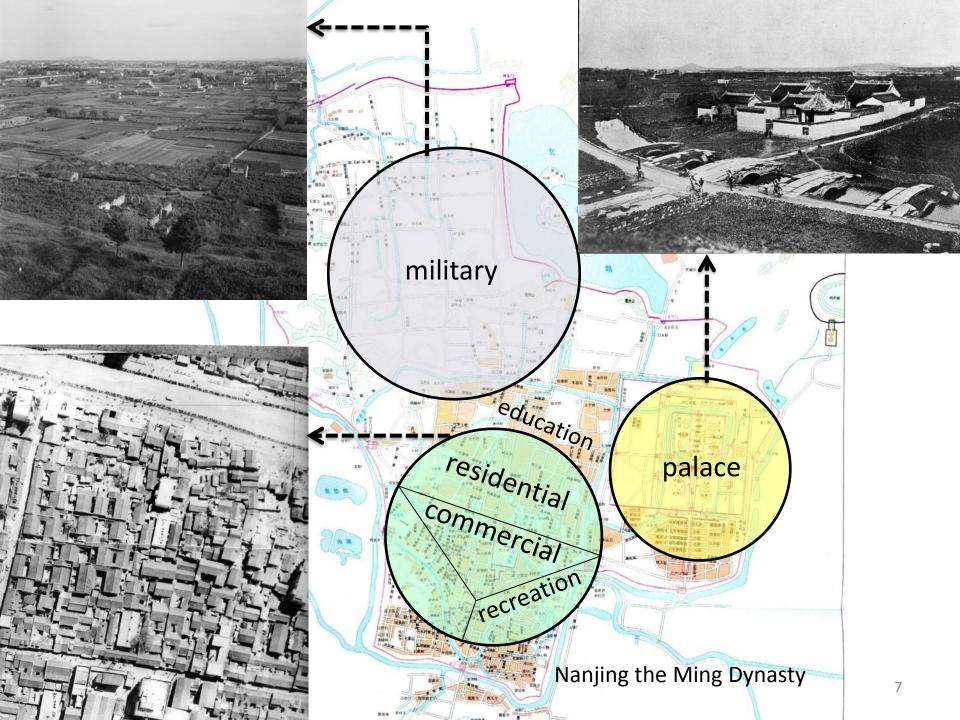

### City Profile

2500 years history

450 years capital

Popu:8,160,000

Area: 6582 km2