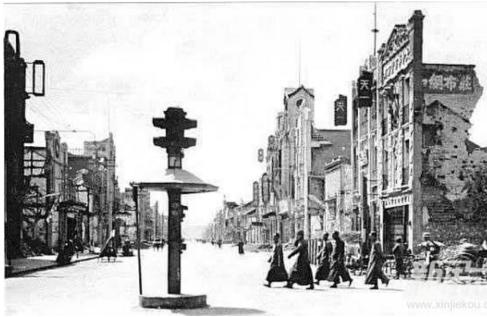

## WWII and the civil war

City wall Gates

**National Central University** 

**Bombed Confucius Temple** 

An-de-men Park, 1937

Guomingdang army retreating from Nanjing 1948

Communist army entering Nanjing 1949