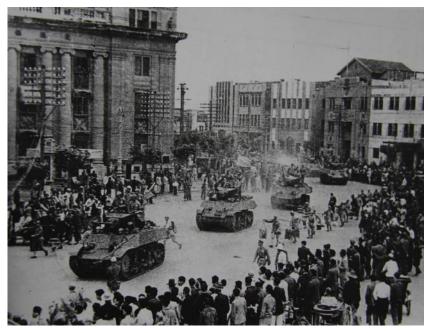

## WWII and the civil war

City wall Gates

**National Central University** 

**Bombed Confucius Temple** 

An-de-men Park, 1937

Guomingdang army retreating from Nanjing 1948

Communist army entering Nanjing 1949