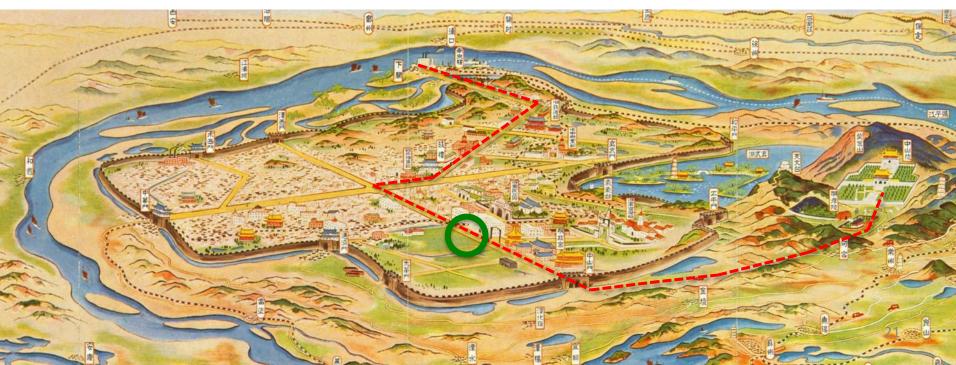

# the Republic of China building *Capital city*

Sun Yat-sen (1866-1925)

Mausoleum of Sun Yat-sen

Zhongshan Road

Xinjiekou square

The political park

Music amphitheater

Xuan<mark>wu lake Park</mark>