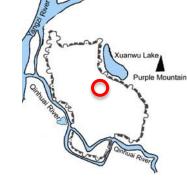

# the Republic of China building *Capital city*

Sun Yat-sen (1866-1925)

Mausoleum of Sun Yat-sen

Zhongshan Road

Xinjiekou square

The political park

Music amphitheater

Xuan<mark>wu lake Park</mark>

· 荷雪般游園公洲五

Xuanwu lake Park

Mochou lake Park

**Drum Tower Park** 

View from the south

First Park

**1900**s-----1912-----1937-----1949-----1979------2000