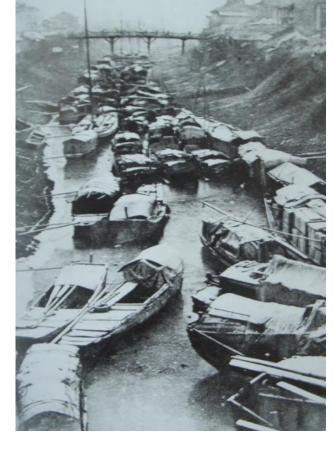

# Late feudal society Yang-wu Campaign (learning western, top-down)

曾国藩 1811-1872

张之洞 1837-1909

左宗棠 **1812-1885** 

李鸿章 1823-1901

端方 1861-1911

Xiaguan port, 1900

Nanking Staition.

場 車 停 京 前

Nanjing Station, 1905

first asphalt road in Nanjing, 1894

Nan-yang Exposition,1910 南洋劝业会

13

14

Confucius Temple

Confucius Temple market