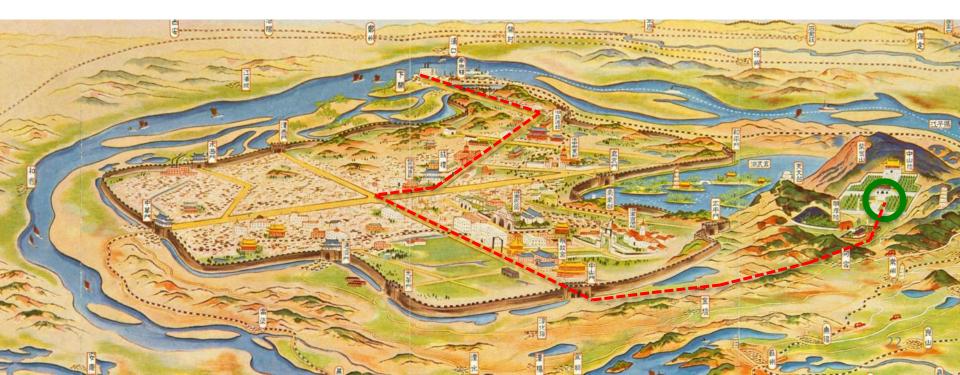

# the Republic of China building *Capital city*

Sun Yat-sen (1866-1925)

Mausoleum of Sun Yat-sen

Zhongshan Road

Xinjiekou square

The political park

Music amphitheater

Xuan<mark>wu lake Park</mark>