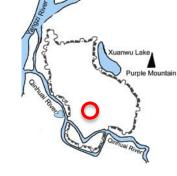

### Nanjing

#### **Eastern Central China**

### City Profile

2500 years history

450 years capital

Popu:8,160,000

Area: 6582 km2