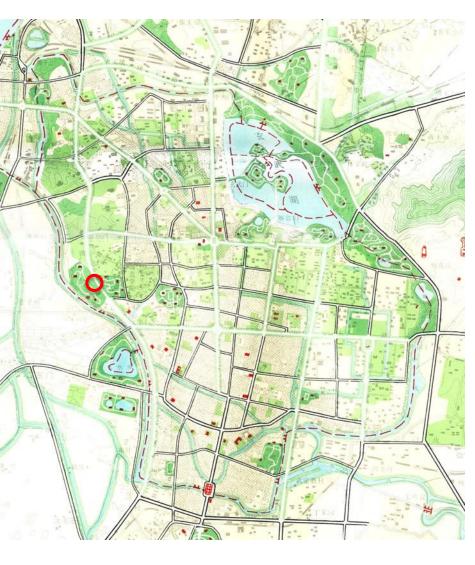

### Nanjing

#### **Eastern Central China**

### City Profile

2500 years history

450 years capital

Popu:8,160,000

Area: 6582 km2