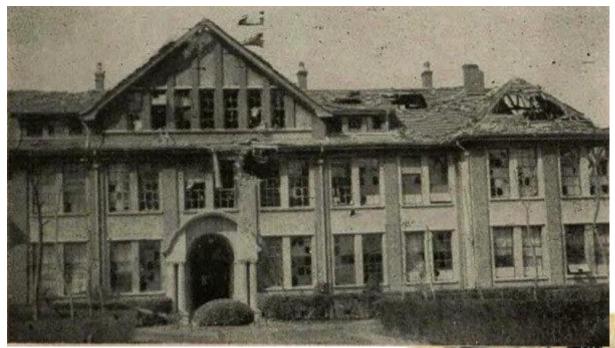

## WWII and the civil war

City wall Gates

**National Central University** 

**Bombed Confucius Temple** 

An-de-men Park, 1937

Guomingdang army retreating from Nanjing 1948

Communist army entering Nanjing 1949