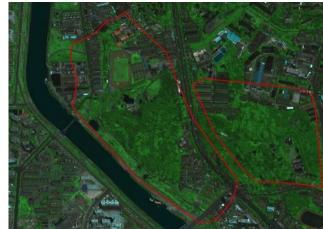

fucius Temple** 















An-de-men Park, 1937



Guomingdang army retreating from Nanjing 1948



Communist army entering Nanjing 1949



**1900s-----1912-----1937-----1949-----1979**-----2000

## exploring socialist society





















1948 1978

Mo-chou lake



"大跃进"时壁画:"一个萝卜千斤重,两头毛驴拉不动"。



Rice Production, 10 ton per Chinese acre

## Coupling Green Space with Production



Xuanwu lake park





Demolishing the city wall, 1960s



Tongji Gate, demolished1950s







Drum Tower Square 1960s





Xinjiekou Square 1960s













1980s



2000s



1970s



2000s



1900s-----1912------1937------1949------1979------2000

## Toward market economy







Open space master plan, 1980









1980 2007









1980 plan













1980 master plan





1980 plan



2007









1980 plan















City wall near South Gate 1978

City Wall park 2007



Mochou lake park 2000s





Bailu park 2000s













Xian Gate plaza, 2007











Shanxilu Square, 2007



Plazas distribution proposal, 2000





1960s















# On parks

#### Periods and process



### Accessibility



## spatial equity



# On plaza and square





1900s







1930s 1960s







# On water 1930s

Distance from water (M)





# 1960s

Distance from water (M)





# 







## Perception of openness of city

### serial vision



















### Micro-climate changes











1930 1960 2007 <sup>105</sup>

# landscape

風景

風光

wind + view

wind + light



# Thank you

xuzhen@njfu.edu.cn