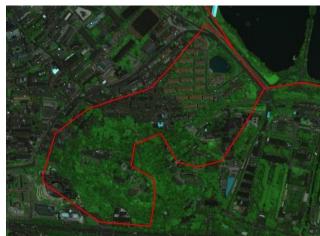

# the Republic of China building *Capital city*

Sun Yat-sen (1866-1925)

Mausoleum of Sun Yat-sen

Zhongshan Road

Xinjiekou square

The political park

Music amphitheater

Xuan<mark>wu lake Park</mark>

· 荷雪般游園公洲五

Xuanwu lake Park

Mochou lake Park

**Drum Tower Park** 

View from the south

First Park

**1900**s-----1912-----1937-----1949-----1979------2000