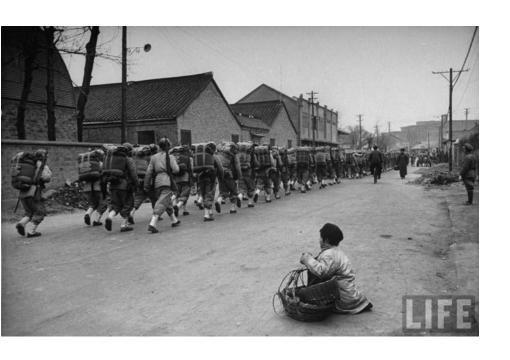

# Late feudal society Yang-wu Campaign (learning western, top-down)

曾国藩 1811-1872

张之洞 1837-1909

左宗棠 **1812-1885** 

李鸿章 1823-1901

端方 1861-1911

Xiaguan port, 1900

Nanking Staition.