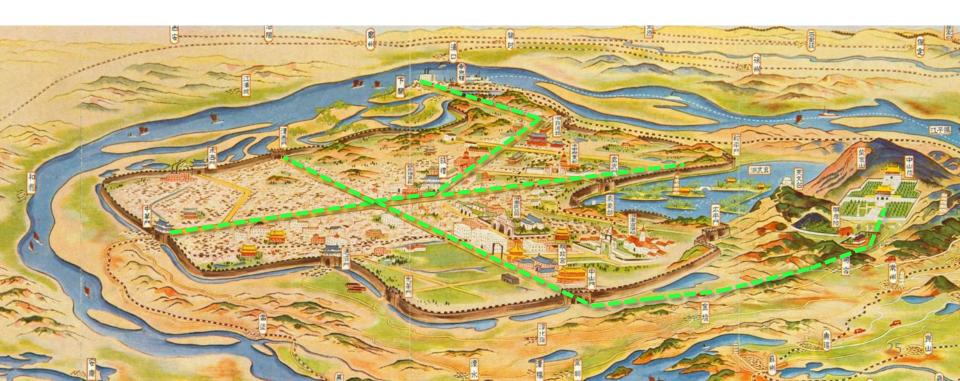

### City Profile

2500 years history

450 years capital

Popu:8,160,000

Area: 6582 km2