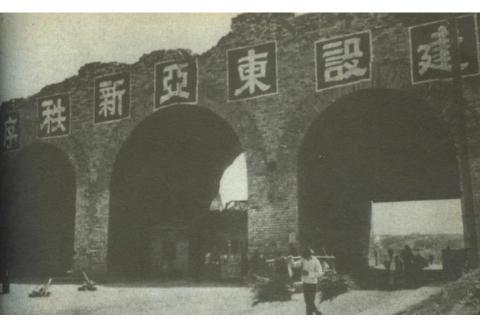

## WWII and the civil war

City wall Gates

**National Central University** 

**Bombed Confucius Temple** 

An-de-men Park, 1937

Guomingdang army retreating from Nanjing 1948

Communist army entering Nanjing 1949