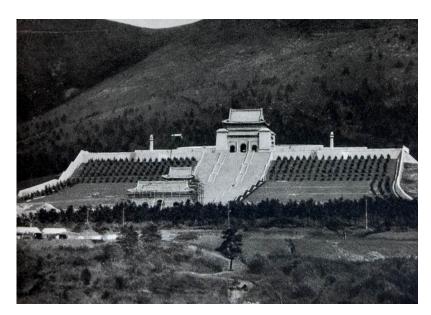

# the Republic of China building *Capital city*

Sun Yat-sen (1866-1925)

Mausoleum of Sun Yat-sen

Zhongshan Road

Xinjiekou square

The political park

Music amphitheater

Xuan<mark>wu lake Park</mark>