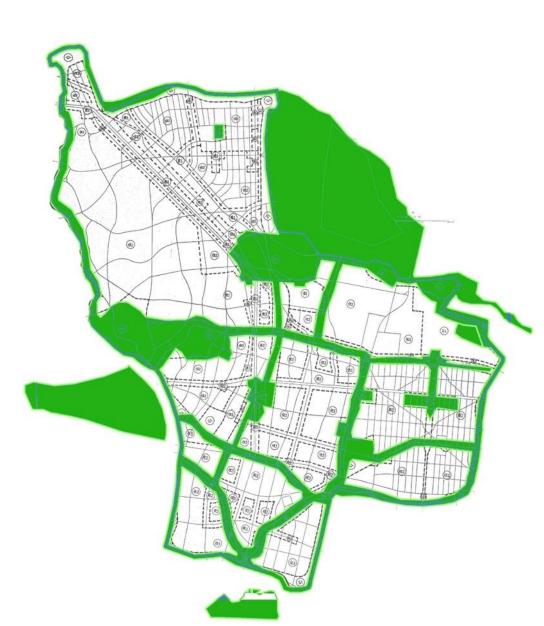

### Nanjing

#### **Eastern Central China**

### City Profile

2500 years history

450 years capital

Popu:8,160,000

Area: 6582 km2