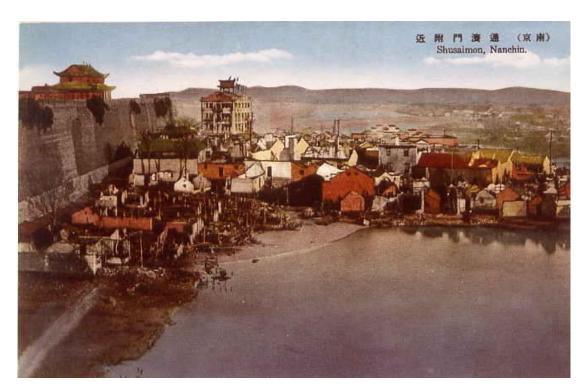

## WWII and the civil war

City wall Gates

**National Central University** 

**Bombed Confucius Temple** 

An-de-men Park, 1937

Guomingdang army retreating from Nanjing 1948

Communist army entering Nanjing 1949