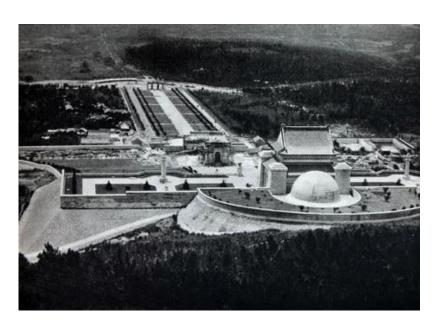

# the Republic of China building *Capital city*

Sun Yat-sen (1866-1925)

Mausoleum of Sun Yat-sen

Zhongshan Road

Xinjiekou square

The political park

Music amphitheater

Xuan<mark>wu lake Park</mark>