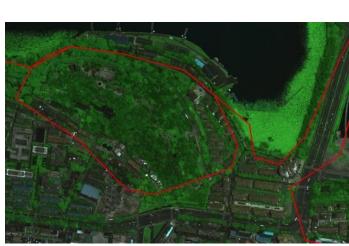

# the Republic of China building *Capital city*

Sun Yat-sen (1866-1925)

Mausoleum of Sun Yat-sen

Zhongshan Road

Xinjiekou square

The political park

Music amphitheater

Xuan<mark>wu lake Park</mark>

· 荷雪般游園公洲五

Xuanwu lake Park

Mochou lake Park

**Drum Tower Park** 

View from the south

First Park

**1900**s-----1912-----1937-----1949-----1979------2000