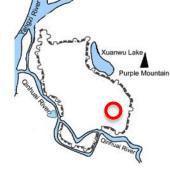

# the Republic of China building *Capital city*

Sun Yat-sen (1866-1925)

Mausoleum of Sun Yat-sen

Zhongshan Road

Xinjiekou square

The political park

Music amphitheater

Xuan<mark>wu lake Park</mark>

· 荷雪般游園公洲五

Xuanwu lake Park

Mochou lake Park

**Drum Tower Park** 

View from the south

First Park

**1900**s-----1912-----1937-----1949-----1979------2000