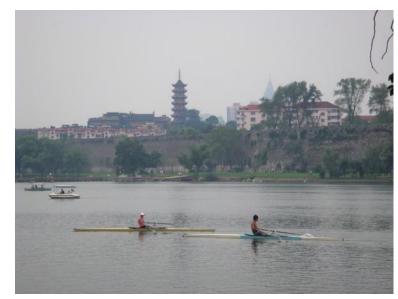

# the Republic of China building *Capital city*

Sun Yat-sen (1866-1925)

Mausoleum of Sun Yat-sen

Zhongshan Road

Xinjiekou square

The political park

Music amphitheater

Xuan<mark>wu lake Park</mark>

· 荷雪般游園公洲五

Xuanwu lake Park

Mochou lake Park

**Drum Tower Park** 

View from the south

First Park

**1900**s-----1912-----1937-----1949-----1979------2000