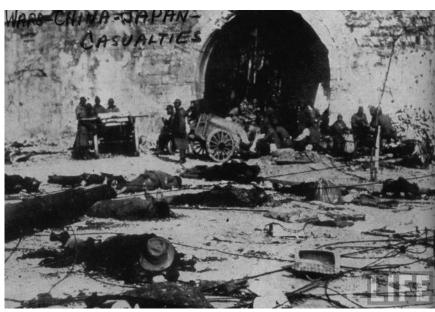

## WWII and the civil war

City wall Gates

**National Central University** 

**Bombed Confucius Temple** 

An-de-men Park, 1937

Guomingdang army retreating from Nanjing 1948

Communist army entering Nanjing 1949