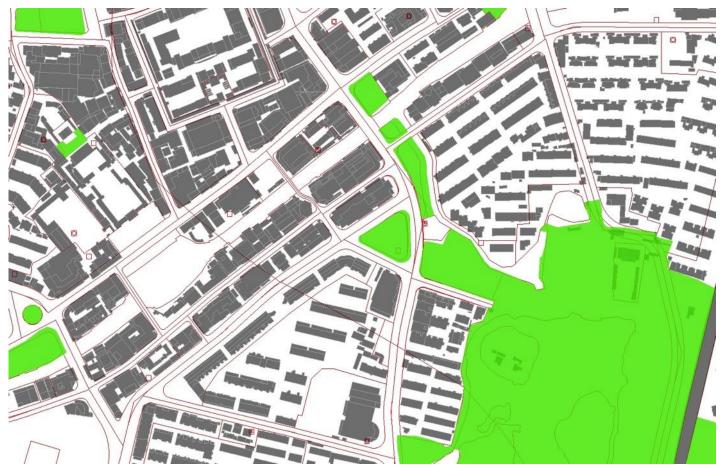

army entering Nanjing 1949



**1900s-----1912-----1937-----1949-----1979**-----2000

## exploring socialist society





















1948 1978

Mo-chou lake



"大跃进"时壁画:"一个萝卜千斤重,两头毛驴拉不动"。



Rice Production, 10 ton per Chinese acre

## Coupling Green Space with Production



Xuanwu lake park





Demolishing the city wall, 1960s



Tongji Gate, demolished1950s







Drum Tower Square 1960s





Xinjiekou Square 1960s













1980s



2000s



1970s



2000s



1900s-----1912------1937------1949------1979------2000

## Toward market economy







Open space master plan, 1980









1980 2007









1980 plan













1980 master plan





1980 plan



2007









1980 plan















City wall near South Gate 1978

City Wall park 2007



Mochou lake park 2000s





Bailu park 2000s













Xian Gate plaza, 2007











Shanxilu Square, 2007



Plazas distribution proposal, 2000





1960s















# On parks

#### Periods and process



### Accessibility



## spatial equity



# On plaza and square





1900s







1930s 1960s







# On water 1930s

Distance from water (M)





# 1960s

Distance from water (M)





# 







## Perception of openness of city

### serial vision



















### Micro-climate changes











1930 1960 2007 <sup>105</sup>

# landscape

風景

風光

wind + view

wind + light



# Thank you

xuzhen@njfu.edu.cn