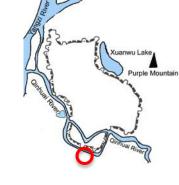

# the Republic of China building *Capital city*

Sun Yat-sen (1866-1925)

Mausoleum of Sun Yat-sen

Zhongshan Road

Xinjiekou square

The political park

Music amphitheater

Xuan<mark>wu lake Park</mark>