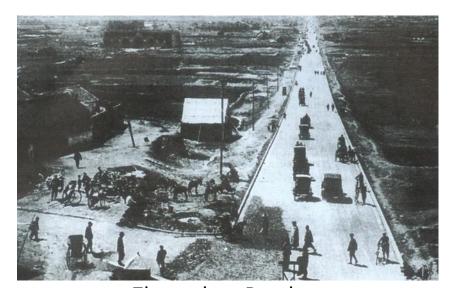

# Late feudal society Yang-wu Campaign (learning western, top-down)

曾国藩 1811-1872

张之洞 1837-1909

左宗棠 **1812-1885** 

李鸿章 1823-1901

端方 1861-1911

Xiaguan port, 1900

Nanking Staition.