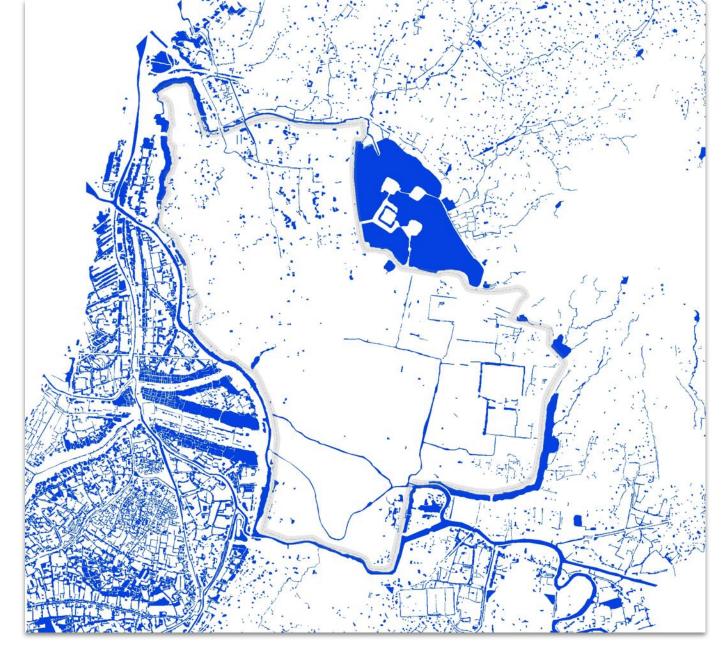

### Nanjing

#### **Eastern Central China**

### City Profile

2500 years history

450 years capital

Popu:8,160,000

Area: 6582 km2