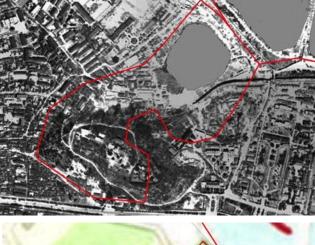

# the Republic of China building *Capital city*

Sun Yat-sen (1866-1925)

Mausoleum of Sun Yat-sen

Zhongshan Road

Xinjiekou square

The political park

Music amphitheater

Xuan<mark>wu lake Park</mark>

· 荷雪般游園公洲五

Xuanwu lake Park

Mochou lake Park

**Drum Tower Park** 

View from the south

First Park

**1900**s-----1912-----1937-----1949-----1979------2000