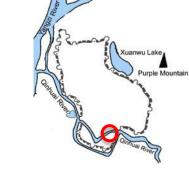

# the Republic of China building *Capital city*

Sun Yat-sen (1866-1925)

Mausoleum of Sun Yat-sen

Zhongshan Road

Xinjiekou square

The political park

Music amphitheater

Xuan<mark>wu lake Park</mark>

· 荷雪般游園公洲五

Xuanwu lake Park

Mochou lake Park

**Drum Tower Park** 

View from the south

First Park

**1900**s-----1912-----1937-----1949-----1979------2000