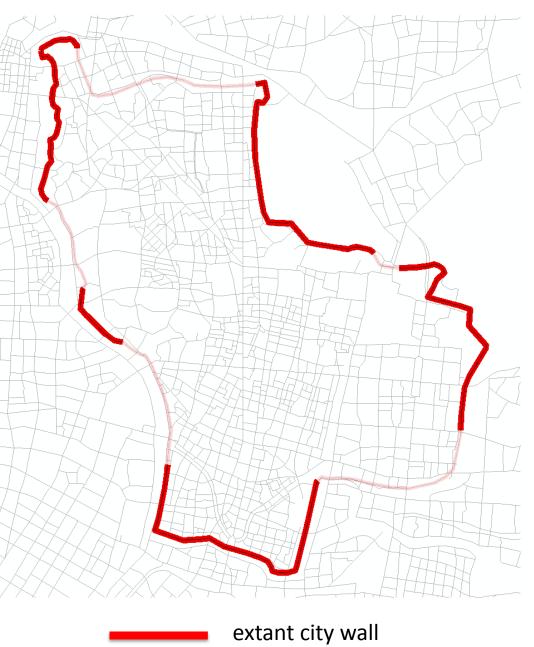

## WWII and the civil war

City wall Gates

**National Central University** 

**Bombed Confucius Temple** 

An-de-men Park, 1937

Guomingdang army retreating from Nanjing 1948

Communist army entering Nanjing 1949