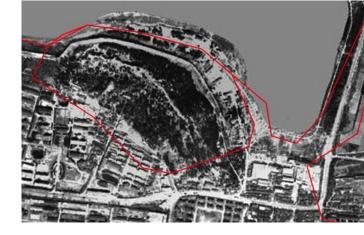

# the Republic of China building *Capital city*

Sun Yat-sen (1866-1925)

Mausoleum of Sun Yat-sen

Zhongshan Road

Xinjiekou square

The political park

Music amphitheater

Xuan<mark>wu lake Park</mark>

· 荷雪般游園公洲五

Xuanwu lake Park

Mochou lake Park

**Drum Tower Park** 

View from the south

First Park

**1900**s-----1912-----1937-----1949-----1979------2000