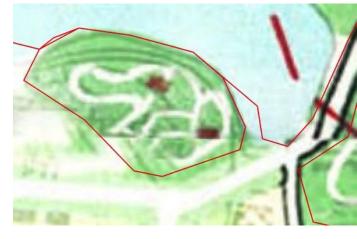

# the Republic of China building *Capital city*

Sun Yat-sen (1866-1925)

Mausoleum of Sun Yat-sen

Zhongshan Road

Xinjiekou square

The political park

Music amphitheater

Xuan<mark>wu lake Park</mark>

· 荷雪般游園公洲五

Xuanwu lake Park

Mochou lake Park

**Drum Tower Park** 

View from the south

First Park

**1900**s-----1912-----1937-----1949-----1979------2000