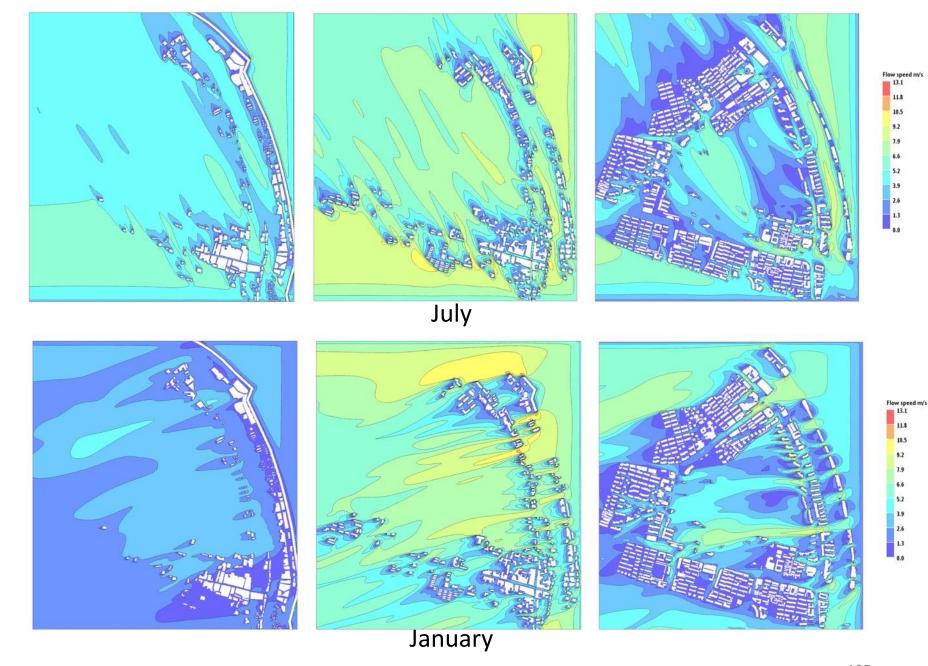

---1937------1949------1979------2000

## Toward market economy







Open space master plan, 1980









1980 2007









1980 plan













1980 master plan





1980 plan



2007









1980 plan















City wall near South Gate 1978

City Wall park 2007



Mochou lake park 2000s





Bailu park 2000s













Xian Gate plaza, 2007











Shanxilu Square, 2007



Plazas distribution proposal, 2000





1960s















# On parks

#### Periods and process



### Accessibility



## spatial equity



# On plaza and square





1900s







1930s 1960s







# On water 1930s

Distance from water (M)





# 1960s

Distance from water (M)





# 







## Perception of openness of city

### serial vision



















### Micro-climate changes











1930 1960 2007 <sup>105</sup>

# landscape

風景

風光

wind + view

wind + light



# Thank you

xuzhen@njfu.edu.cn