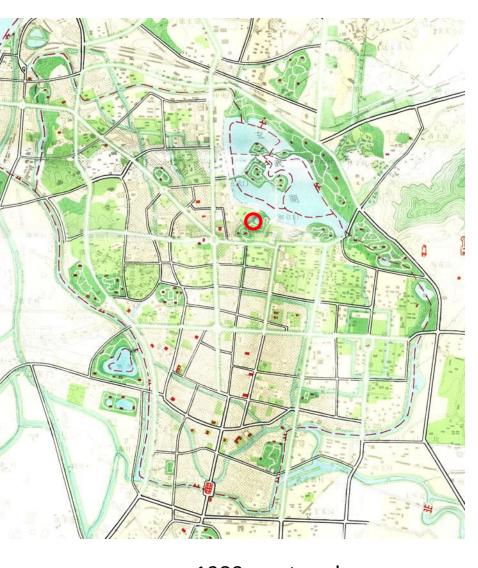

# the Republic of China building *Capital city*

Sun Yat-sen (1866-1925)

Mausoleum of Sun Yat-sen

Zhongshan Road

Xinjiekou square

The political park

Music amphitheater

Xuan<mark>wu lake Park</mark>

· 荷雪般游園公洲五

Xuanwu lake Park

Mochou lake Park

**Drum Tower Park** 

View from the south

First Park

**1900**s-----1912-----1937-----1949-----1979------2000