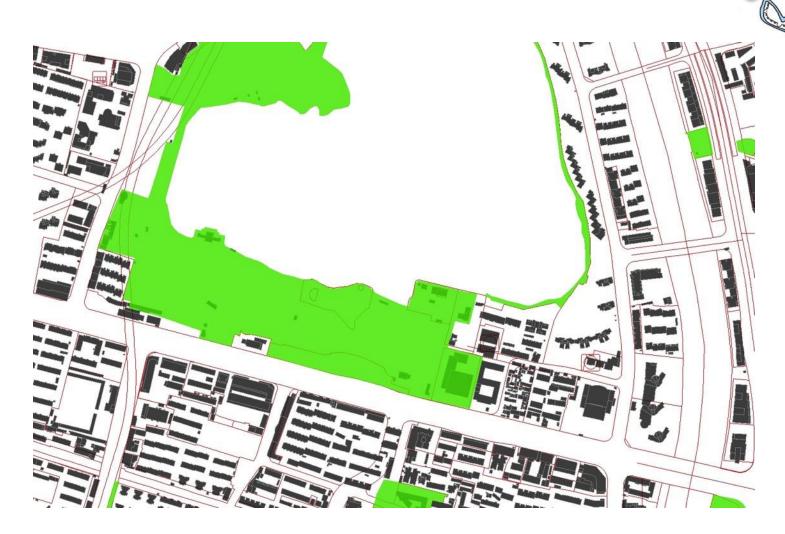

om Nanjing 1948



Communist army entering Nanjing 1949



**1900s-----1912-----1937-----1949-----1979**-----2000

## exploring socialist society





















1948 1978

Mo-chou lake



"大跃进"时壁画:"一个萝卜千斤重,两头毛驴拉不动"。



Rice Production, 10 ton per Chinese acre

## Coupling Green Space with Production



Xuanwu lake park





Demolishing the city wall, 1960s



Tongji Gate, demolished1950s







Drum Tower Square 1960s





Xinjiekou Square 1960s













1980s



2000s



1970s



2000s



1900s-----1912------1937------1949------1979------2000

## Toward market economy







Open space master plan, 1980









1980 2007









1980 plan













1980 master plan





1980 plan



2007









1980 plan















City wall near South Gate 1978

City Wall park 2007



Mochou lake park 2000s





Bailu park 2000s













Xian Gate plaza, 2007











Shanxilu Square, 2007



Plazas distribution proposal, 2000





1960s















# On parks

#### Periods and process



### Accessibility



## spatial equity



# On plaza and square





1900s







1930s 1960s







# On water 1930s

Distance from water (M)





# 1960s

Distance from water (M)





# 







## Perception of openness of city

### serial vision



















### Micro-climate changes











1930 1960 2007 <sup>105</sup>

# landscape

風景

風光

wind + view

wind + light



# Thank you

xuzhen@njfu.edu.cn