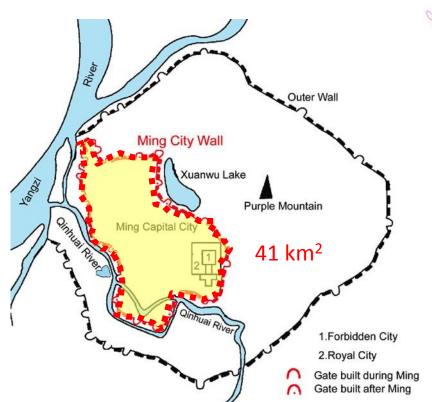

### Nanjing

### City Profile

2500 years history

450 years capital

Popu:8,160,000

Area: 6582 km2