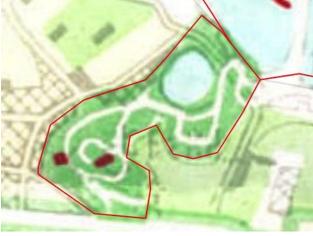

# the Republic of China building *Capital city*

Sun Yat-sen (1866-1925)

Mausoleum of Sun Yat-sen

Zhongshan Road

Xinjiekou square

The political park

Music amphitheater

Xuan<mark>wu lake Park</mark>

· 荷雪般游園公洲五

Xuanwu lake Park

Mochou lake Park

**Drum Tower Park** 

View from the south

First Park

**1900**s-----1912-----1937-----1949-----1979------2000