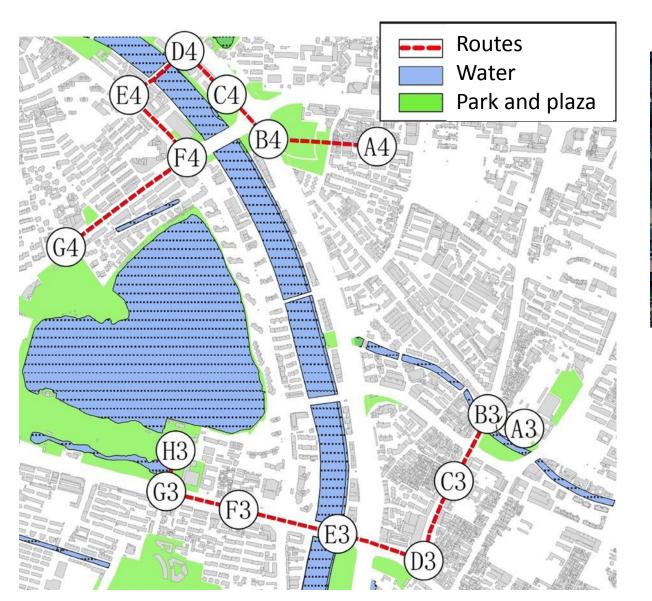

2000s



1970s



2000s



1900s-----1912------1937------1949------1979------2000

## Toward market economy







Open space master plan, 1980









1980 2007









1980 plan













1980 master plan





1980 plan



2007









1980 plan















City wall near South Gate 1978

City Wall park 2007



Mochou lake park 2000s





Bailu park 2000s













Xian Gate plaza, 2007











Shanxilu Square, 2007



Plazas distribution proposal, 2000





1960s















# On parks

#### Periods and process



### Accessibility



## spatial equity



# On plaza and square





1900s







1930s 1960s







# On water 1930s

Distance from water (M)





# 1960s

Distance from water (M)





# 







## Perception of openness of city

### serial vision



















### Micro-climate changes











1930 1960 2007 <sup>105</sup>

# landscape

風景

風光

wind + view

wind + light



# Thank you

xuzhen@njfu.edu.cn