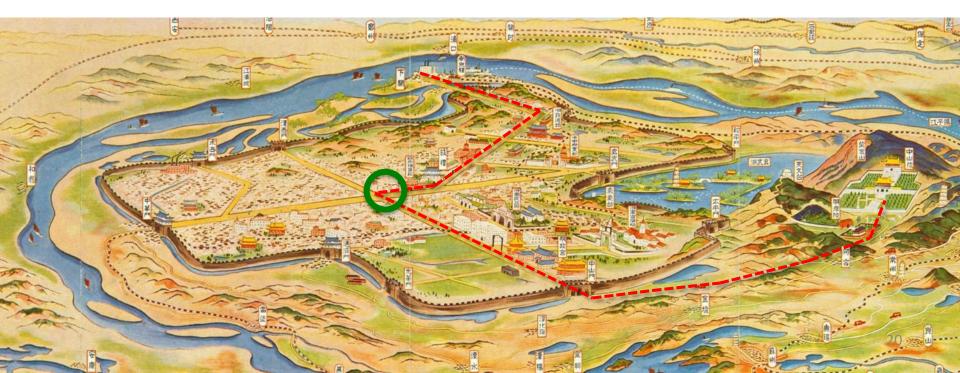

### Nanjing

### City Profile

2500 years history

450 years capital

Popu:8,160,000

Area: 6582 km2