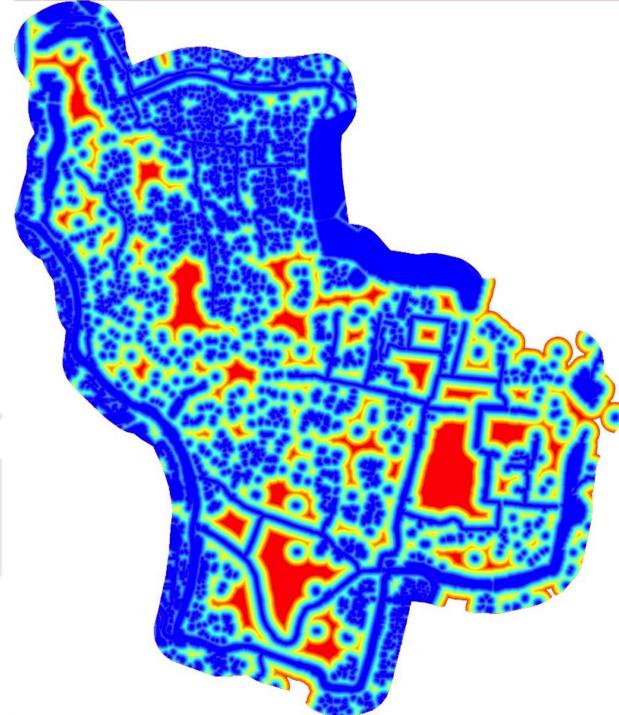

Tongji Gate, demolished1950s







Drum Tower Square 1960s





Xinjiekou Square 1960s













1980s



2000s



1970s



2000s



1900s-----1912------1937------1949------1979------2000

## Toward market economy







Open space master plan, 1980









1980 2007









1980 plan













1980 master plan





1980 plan



2007









1980 plan















City wall near South Gate 1978

City Wall park 2007



Mochou lake park 2000s





Bailu park 2000s













Xian Gate plaza, 2007











Shanxilu Square, 2007



Plazas distribution proposal, 2000





1960s















# On parks

#### Periods and process



### Accessibility



## spatial equity



# On plaza and square





1900s







1930s 1960s







# On water 1930s

Distance from water (M)





# 1960s

Distance from water (M)





# 







## Perception of openness of city

### serial vision



















### Micro-climate changes











1930 1960 2007 <sup>105</sup>

# landscape

風景

風光

wind + view

wind + light



# Thank you

xuzhen@njfu.edu.cn