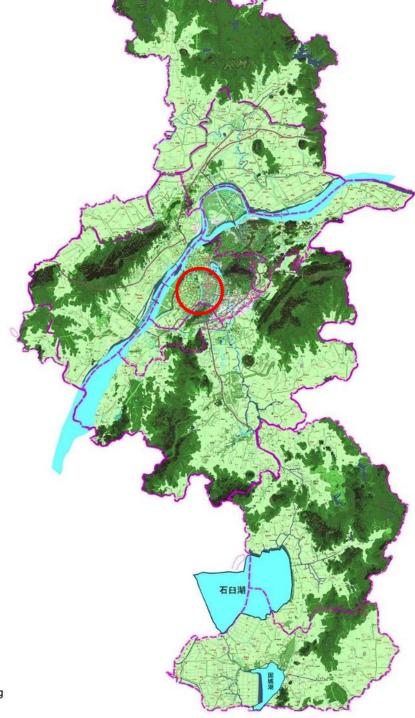

### Nanjing

### City Profile

2500 years history

450 years capital

Popu:8,160,000

Area: 6582 km2