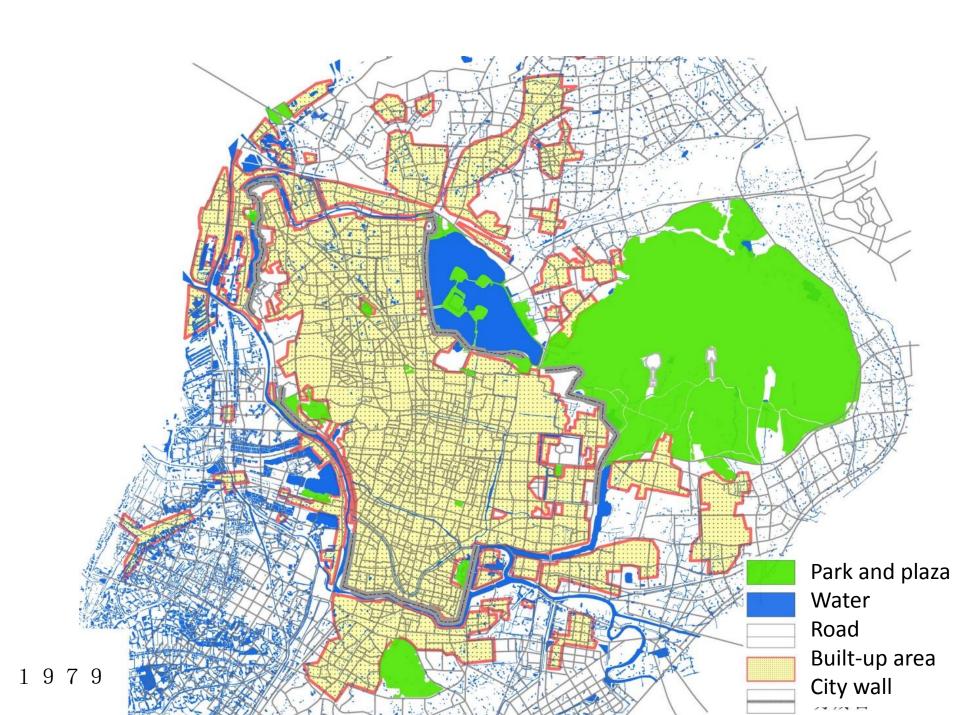

### City Profile

2500 years history

450 years capital

Popu:8,160,000

Area: 6582 km2

## exploring socialist society

1948 1978

Mo-chou lake

"大跃进"时壁画:"一个萝卜千斤重,两头毛驴拉不动"。

Rice Production, 10 ton per Chinese acre