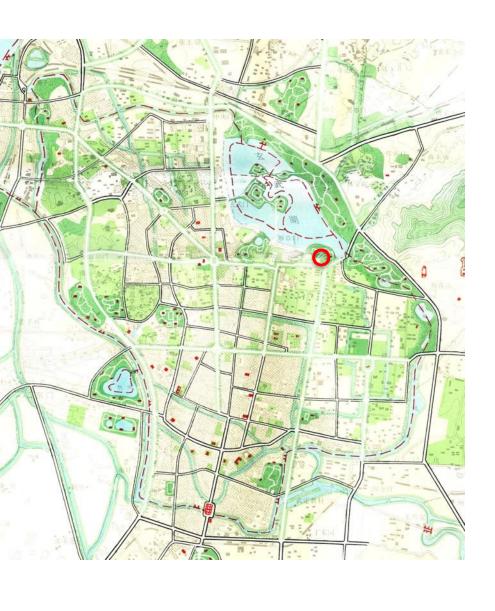

### Nanjing

### City Profile

2500 years history

450 years capital

Popu:8,160,000

Area: 6582 km2