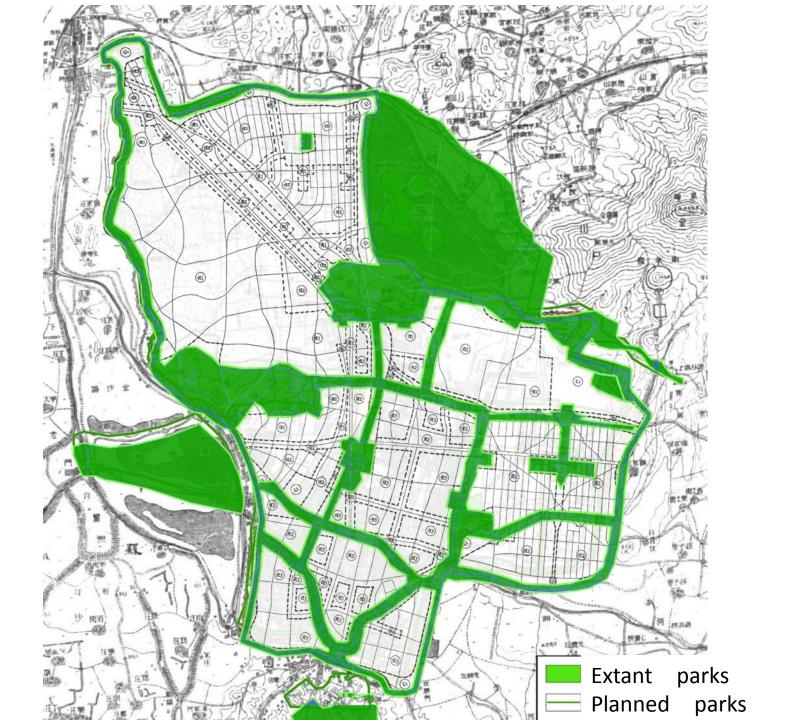

## Toward market economy

Open space master plan, 1980

1980 2007

1980 plan

1980 master plan

1980 plan

2007

1980 plan

City wall near South Gate 1978

City Wall park 2007

Mochou lake park 2000s

Bailu park 2000s

Xian Gate plaza, 2007

Shanxilu Square, 2007

Plazas distribution proposal, 2000

1960s