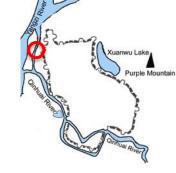

# the Republic of China building *Capital city*

Sun Yat-sen (1866-1925)

Mausoleum of Sun Yat-sen

Zhongshan Road

Xinjiekou square

The political park

Music amphitheater

Xuan<mark>wu lake Park</mark>

· 荷雪般游園公洲五

Xuanwu lake Park

Mochou lake Park

**Drum Tower Park** 

View from the south

First Park

**1900**s-----1912-----1937-----1949-----1979------2000