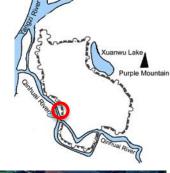

### Nanjing

#### **Eastern Central China**

### City Profile

2500 years history

450 years capital

Popu:8,160,000

Area: 6582 km2