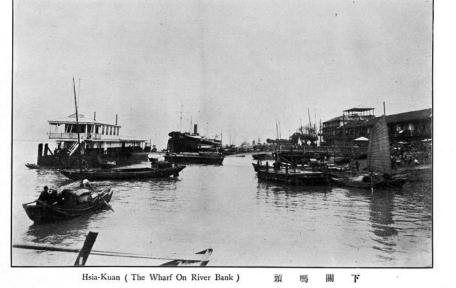

# Late feudal society Yang-wu Campaign (learning western, top-down)

曾国藩 1811-1872

张之洞 1837-1909

左宗棠 **1812-1885** 

李鸿章 1823-1901

端方 1861-1911

Xiaguan port, 1900

Nanking Staition.