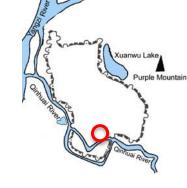

### Nanjing

#### **Eastern Central China**

### City Profile

2500 years history

450 years capital

Popu:8,160,000

Area: 6582 km2