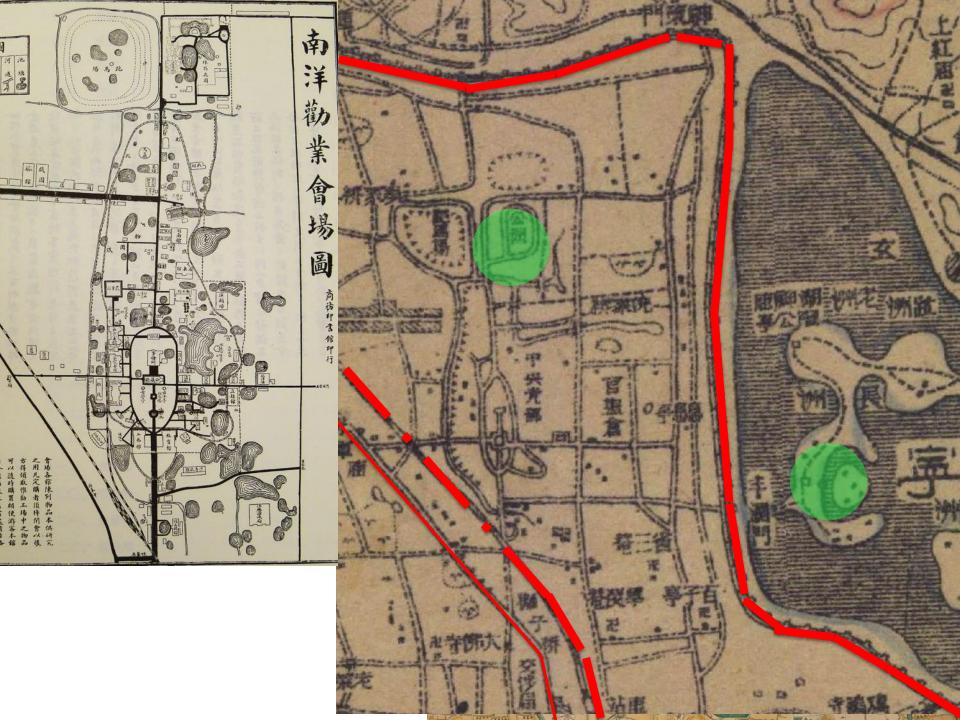

場 車 停 京 前

Nanjing Station, 1905

first asphalt road in Nanjing, 1894

Nan-yang Exposition,1910 南洋劝业会

13

14

Confucius Temple

Confucius Temple market