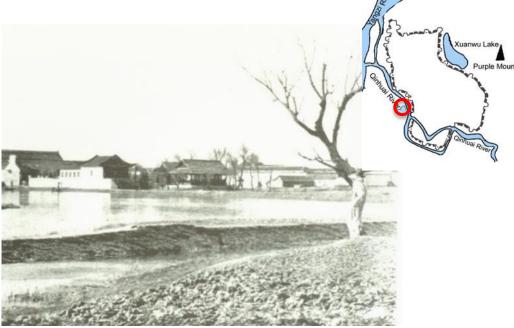

## exploring socialist society

1948 1978

Mo-chou lake

"大跃进"时壁画:"一个萝卜千斤重,两头毛驴拉不动"。

Rice Production, 10 ton per Chinese acre