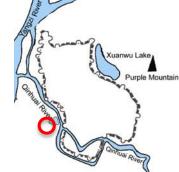

# the Republic of China building *Capital city*

Sun Yat-sen (1866-1925)

Mausoleum of Sun Yat-sen

Zhongshan Road

Xinjiekou square

The political park

Music amphitheater

Xuan<mark>wu lake Park</mark>

· 荷雪般游園公洲五

Xuanwu lake Park

Mochou lake Park

**Drum Tower Park** 

View from the south

First Park

**1900**s-----1912-----1937-----1949-----1979------2000