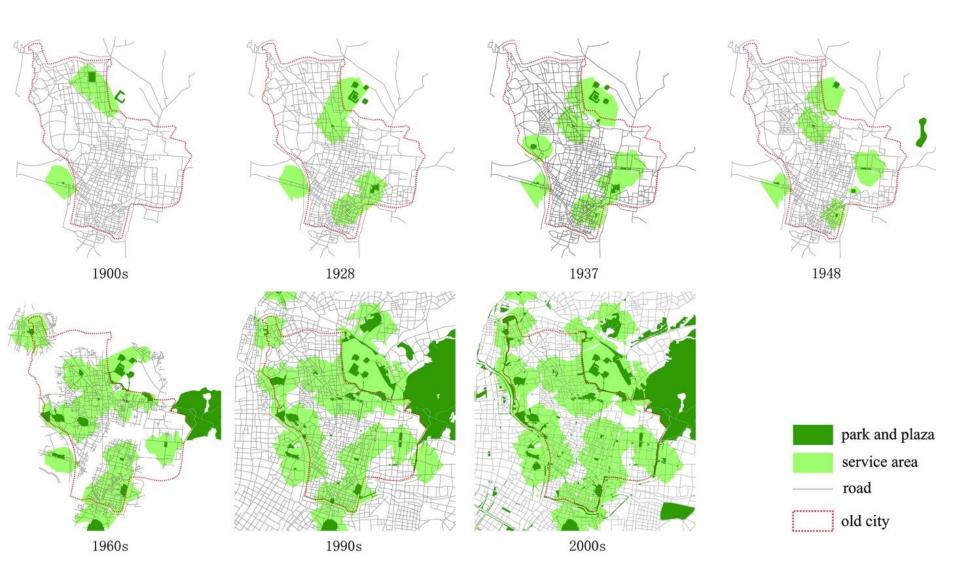

on, 10 ton per Chinese acre

## Coupling Green Space with Production



Xuanwu lake park





Demolishing the city wall, 1960s



Tongji Gate, demolished1950s







Drum Tower Square 1960s





Xinjiekou Square 1960s













1980s



2000s



1970s



2000s



1900s-----1912------1937------1949------1979------2000

## Toward market economy







Open space master plan, 1980









1980 2007









1980 plan













1980 master plan





1980 plan



2007









1980 plan















City wall near South Gate 1978

City Wall park 2007



Mochou lake park 2000s





Bailu park 2000s













Xian Gate plaza, 2007











Shanxilu Square, 2007



Plazas distribution proposal, 2000





1960s















# On parks

#### Periods and process



### Accessibility



## spatial equity



# On plaza and square





1900s







1930s 1960s







# On water 1930s

Distance from water (M)





# 1960s

Distance from water (M)





# 







## Perception of openness of city

### serial vision



















### Micro-climate changes











1930 1960 2007 <sup>105</sup>

# landscape

風景

風光

wind + view

wind + light



# Thank you

xuzhen@njfu.edu.cn