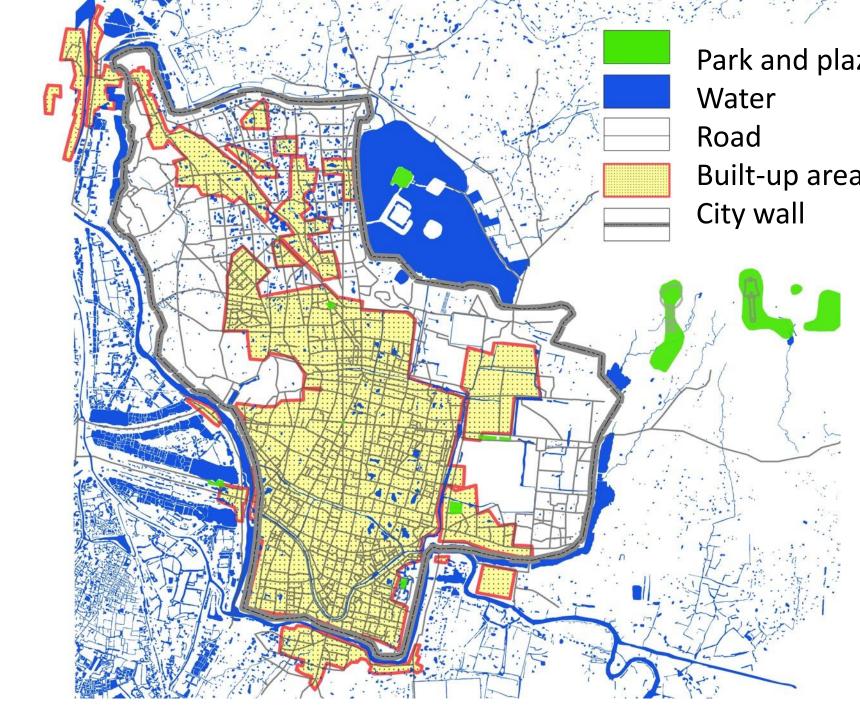

### Nanjing

#### **Eastern Central China**

### City Profile

2500 years history

450 years capital

Popu:8,160,000

Area: 6582 km2