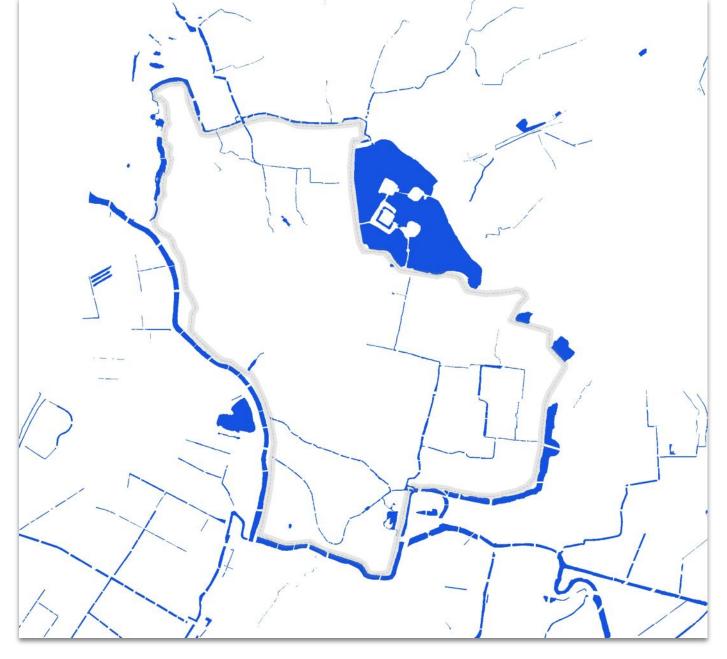

1948 1978

Mo-chou lake



"大跃进"时壁画:"一个萝卜千斤重,两头毛驴拉不动"。



Rice Production, 10 ton per Chinese acre

## Coupling Green Space with Production



Xuanwu lake park





Demolishing the city wall, 1960s



Tongji Gate, demolished1950s







Drum Tower Square 1960s





Xinjiekou Square 1960s













1980s



2000s



1970s



2000s



1900s-----1912------1937------1949------1979------2000

## Toward market economy







Open space master plan, 1980









1980 2007









1980 plan













1980 master plan





1980 plan



2007









1980 plan















City wall near South Gate 1978

City Wall park 2007



Mochou lake park 2000s





Bailu park 2000s













Xian Gate plaza, 2007











Shanxilu Square, 2007



Plazas distribution proposal, 2000





1960s















# On parks

#### Periods and process



### Accessibility



## spatial equity



# On plaza and square





1900s







1930s 1960s







# On water 1930s

Distance from water (M)





# 1960s

Distance from water (M)





# 







## Perception of openness of city

### serial vision



















### Micro-climate changes











1930 1960 2007 <sup>105</sup>

# landscape

風景

風光

wind + view

wind + light



# Thank you

xuzhen@njfu.edu.cn