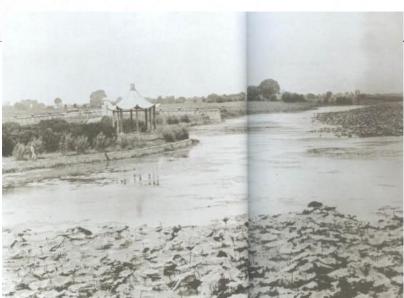

## exploring socialist society

1948 1978

Mo-chou lake

"大跃进"时壁画:"一个萝卜千斤重,两头毛驴拉不动"。

Rice Production, 10 ton per Chinese acre