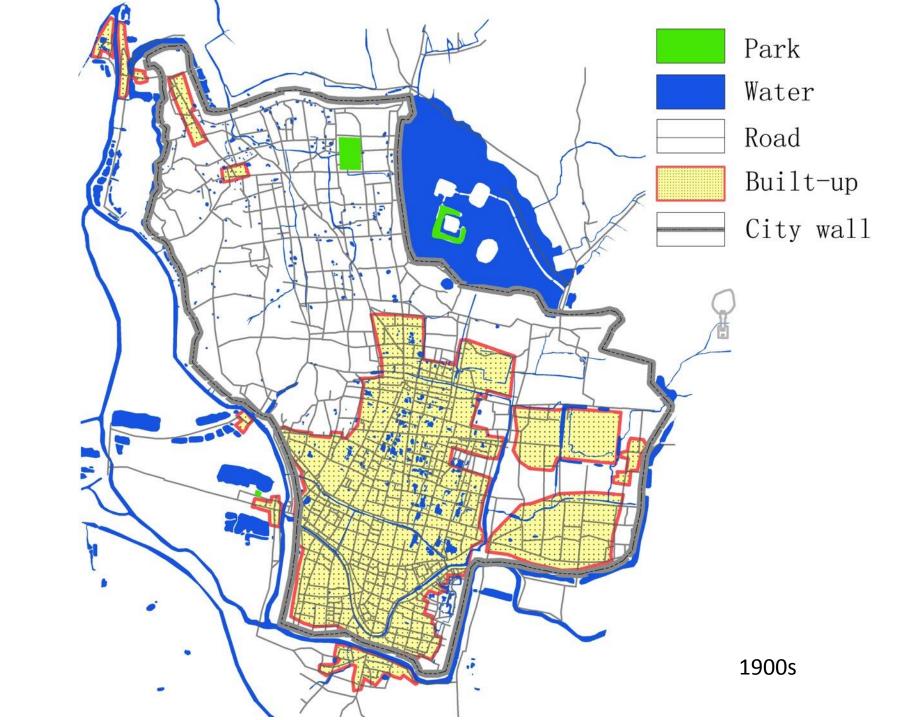

### City Profile

2500 years history

450 years capital

Popu:8,160,000

Area: 6582 km2