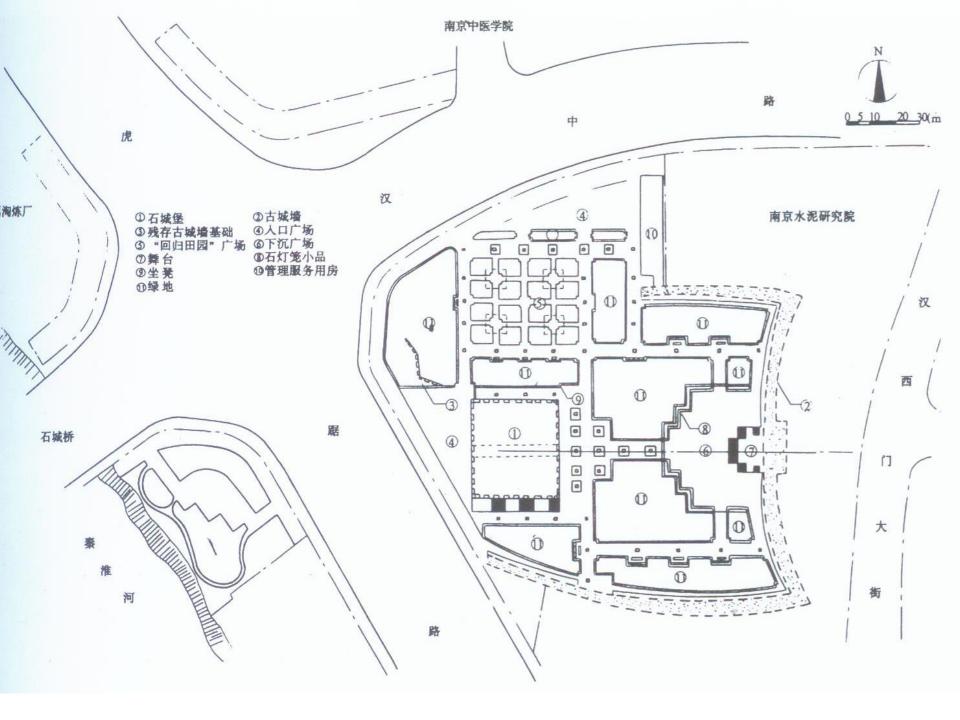

--1949-----1979**-----2000

## exploring socialist society





















1948 1978

Mo-chou lake



"大跃进"时壁画:"一个萝卜千斤重,两头毛驴拉不动"。



Rice Production, 10 ton per Chinese acre

## Coupling Green Space with Production



Xuanwu lake park





Demolishing the city wall, 1960s



Tongji Gate, demolished1950s







Drum Tower Square 1960s





Xinjiekou Square 1960s













1980s



2000s



1970s



2000s



1900s-----1912------1937------1949------1979------2000

## Toward market economy







Open space master plan, 1980









1980 2007









1980 plan













1980 master plan





1980 plan



2007









1980 plan















City wall near South Gate 1978

City Wall park 2007



Mochou lake park 2000s





Bailu park 2000s













Xian Gate plaza, 2007











Shanxilu Square, 2007



Plazas distribution proposal, 2000





1960s















# On parks

#### Periods and process



### Accessibility



## spatial equity



# On plaza and square





1900s







1930s 1960s







# On water 1930s

Distance from water (M)





# 1960s

Distance from water (M)





# 







## Perception of openness of city

### serial vision



















### Micro-climate changes











1930 1960 2007 <sup>105</sup>

# landscape

風景

風光

wind + view

wind + light



# Thank you

xuzhen@njfu.edu.cn