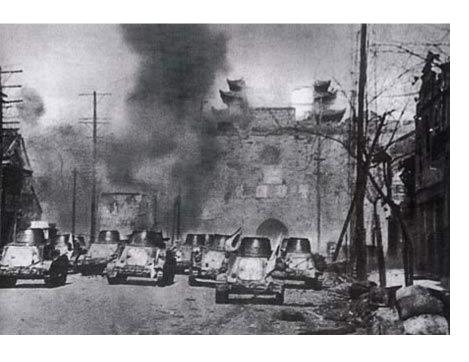

## WWII and the civil war

City wall Gates

**National Central University** 

**Bombed Confucius Temple** 

An-de-men Park, 1937

Guomingdang army retreating from Nanjing 1948

Communist army entering Nanjing 1949