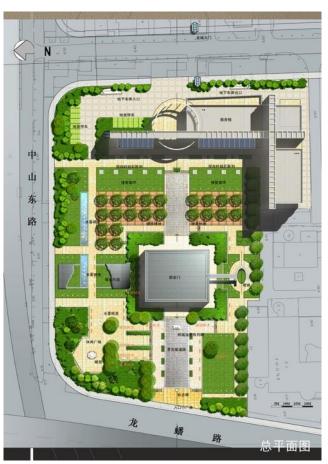

**1900s-----1912-----1937-----1949-----1979**-----2000

## exploring socialist society





















1948 1978

Mo-chou lake



"大跃进"时壁画:"一个萝卜千斤重,两头毛驴拉不动"。



Rice Production, 10 ton per Chinese acre

## Coupling Green Space with Production



Xuanwu lake park





Demolishing the city wall, 1960s



Tongji Gate, demolished1950s







Drum Tower Square 1960s





Xinjiekou Square 1960s













1980s



2000s



1970s



2000s



1900s-----1912------1937------1949------1979------2000

## Toward market economy







Open space master plan, 1980









1980 2007









1980 plan













1980 master plan





1980 plan



2007









1980 plan















City wall near South Gate 1978

City Wall park 2007



Mochou lake park 2000s





Bailu park 2000s













Xian Gate plaza, 2007











Shanxilu Square, 2007



Plazas distribution proposal, 2000





1960s















# On parks

#### Periods and process



### Accessibility



## spatial equity



# On plaza and square





1900s







1930s 1960s







# On water 1930s

Distance from water (M)





# 1960s

Distance from water (M)





# 







## Perception of openness of city

### serial vision



















### Micro-climate changes











1930 1960 2007 <sup>105</sup>

# landscape

風景

風光

wind + view

wind + light



# Thank you

xuzhen@njfu.edu.cn