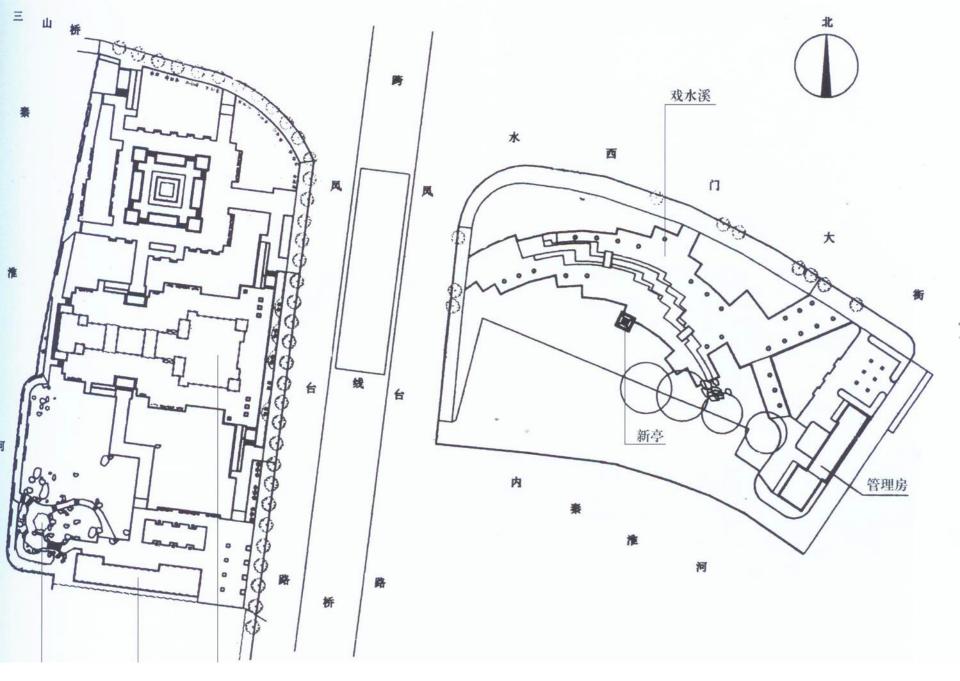

----1949-----1979**-----2000

## exploring socialist society





















1948 1978

Mo-chou lake



"大跃进"时壁画:"一个萝卜千斤重,两头毛驴拉不动"。



Rice Production, 10 ton per Chinese acre

## Coupling Green Space with Production



Xuanwu lake park





Demolishing the city wall, 1960s



Tongji Gate, demolished1950s







Drum Tower Square 1960s





Xinjiekou Square 1960s













1980s



2000s



1970s



2000s



1900s-----1912------1937------1949------1979------2000

## Toward market economy







Open space master plan, 1980









1980 2007









1980 plan













1980 master plan





1980 plan



2007









1980 plan















City wall near South Gate 1978

City Wall park 2007



Mochou lake park 2000s





Bailu park 2000s













Xian Gate plaza, 2007











Shanxilu Square, 2007



Plazas distribution proposal, 2000





1960s















# On parks

#### Periods and process



### Accessibility



## spatial equity



# On plaza and square





1900s







1930s 1960s







# On water 1930s

Distance from water (M)





# 1960s

Distance from water (M)





# 







## Perception of openness of city

### serial vision



















### Micro-climate changes











1930 1960 2007 <sup>105</sup>

# landscape

風景

風光

wind + view

wind + light



# Thank you

xuzhen@njfu.edu.cn