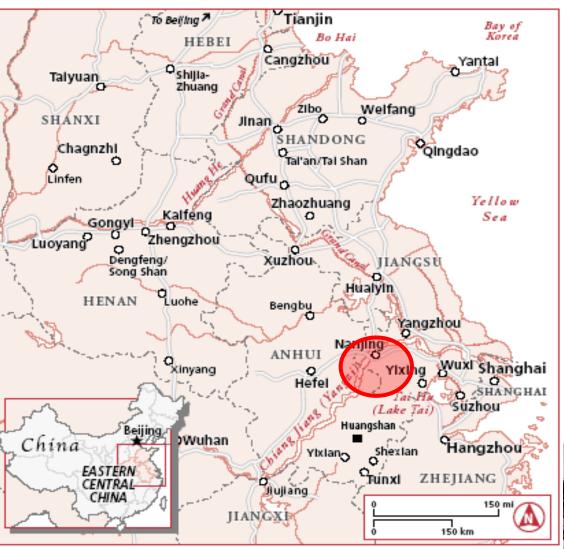

### Nanjing

#### **Eastern Central China**

### City Profile

2500 years history

450 years capital

Popu:8,160,000

Area: 6582 km2