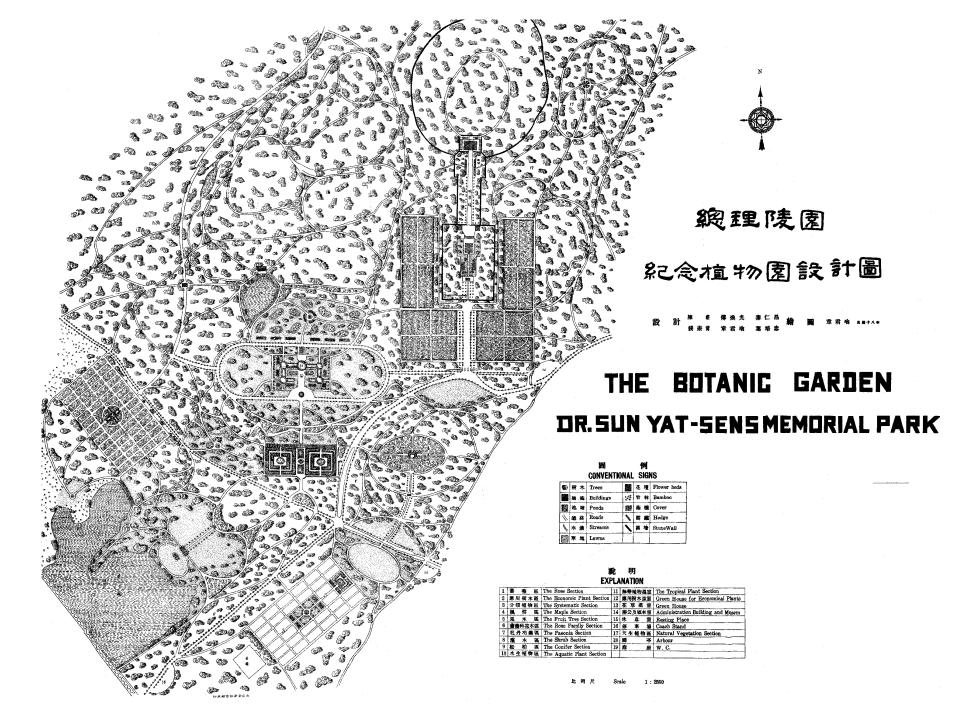

# the Republic of China building *Capital city*

Sun Yat-sen (1866-1925)

Mausoleum of Sun Yat-sen

Zhongshan Road

Xinjiekou square

The political park

Music amphitheater

Xuan<mark>wu lake Park</mark>