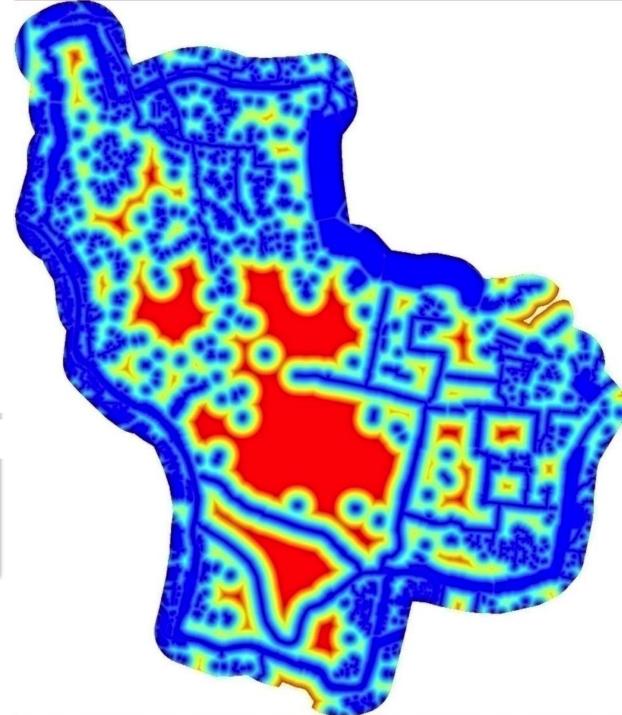

Drum Tower Square 1960s





Xinjiekou Square 1960s













1980s



2000s



1970s



2000s



1900s-----1912------1937------1949------1979------2000

## Toward market economy







Open space master plan, 1980









1980 2007









1980 plan













1980 master plan





1980 plan



2007









1980 plan















City wall near South Gate 1978

City Wall park 2007



Mochou lake park 2000s





Bailu park 2000s













Xian Gate plaza, 2007











Shanxilu Square, 2007



Plazas distribution proposal, 2000





1960s















# On parks

#### Periods and process



### Accessibility



## spatial equity



# On plaza and square





1900s







1930s 1960s







# On water 1930s

Distance from water (M)





# 1960s

Distance from water (M)





# 







## Perception of openness of city

### serial vision



















### Micro-climate changes











1930 1960 2007 <sup>105</sup>

# landscape

風景

風光

wind + view

wind + light



# Thank you

xuzhen@njfu.edu.cn