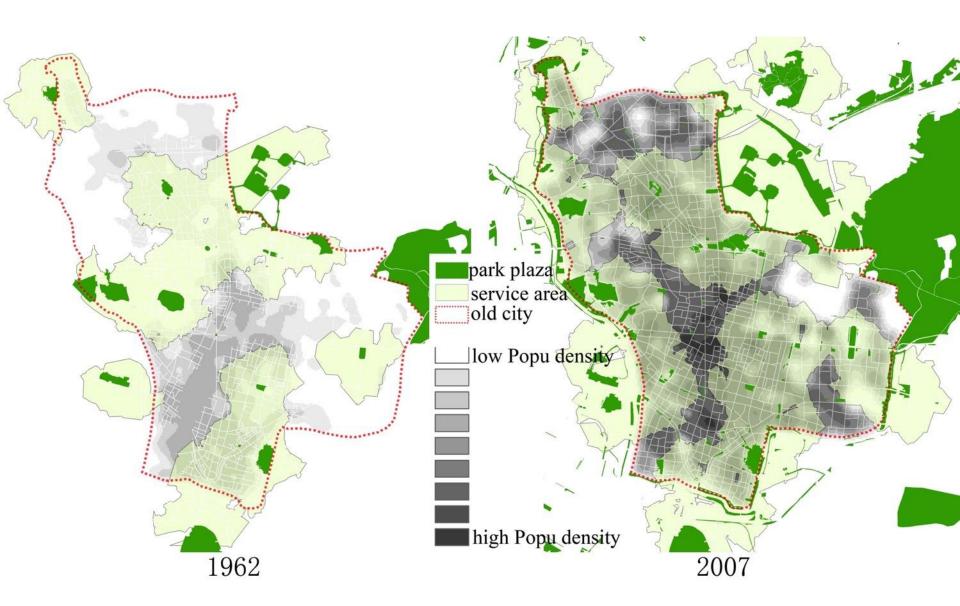

e acre

## Coupling Green Space with Production



Xuanwu lake park





Demolishing the city wall, 1960s



Tongji Gate, demolished1950s







Drum Tower Square 1960s





Xinjiekou Square 1960s













1980s



2000s



1970s



2000s



1900s-----1912------1937------1949------1979------2000

## Toward market economy







Open space master plan, 1980









1980 2007









1980 plan













1980 master plan





1980 plan



2007









1980 plan















City wall near South Gate 1978

City Wall park 2007



Mochou lake park 2000s





Bailu park 2000s













Xian Gate plaza, 2007











Shanxilu Square, 2007



Plazas distribution proposal, 2000





1960s















# On parks

#### Periods and process



### Accessibility



## spatial equity



# On plaza and square





1900s







1930s 1960s







# On water 1930s

Distance from water (M)





# 1960s

Distance from water (M)





# 







## Perception of openness of city

### serial vision



















### Micro-climate changes











1930 1960 2007 <sup>105</sup>

# landscape

風景

風光

wind + view

wind + light



# Thank you

xuzhen@njfu.edu.cn