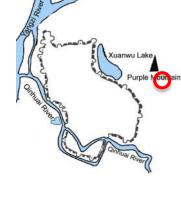

### Nanjing

#### **Eastern Central China**

### City Profile

2500 years history

450 years capital

Popu:8,160,000

Area: 6582 km2