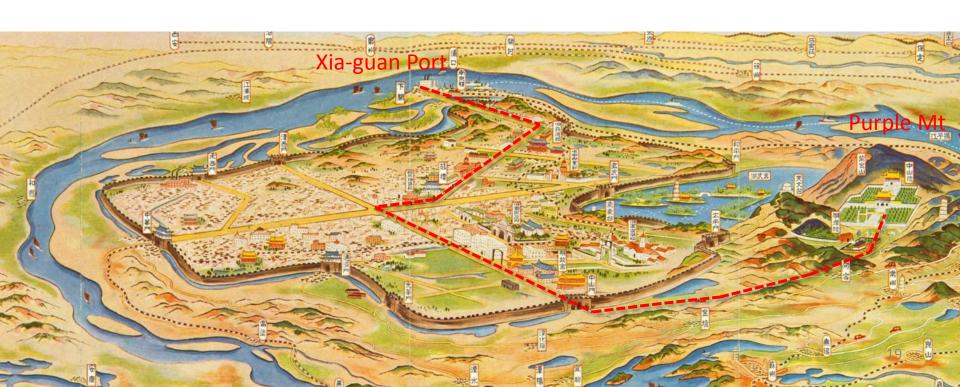

### Nanjing

#### **Eastern Central China**

### City Profile

2500 years history

450 years capital

Popu:8,160,000

Area: 6582 km2