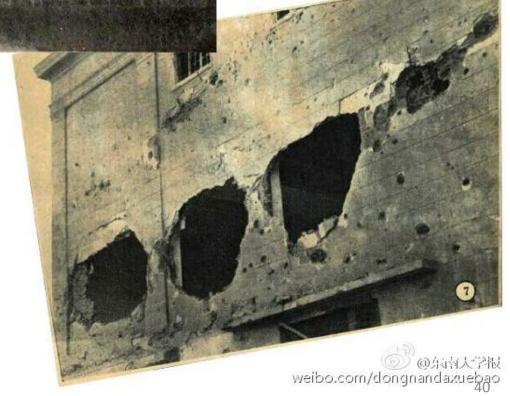

## WWII and the civil war

City wall Gates

**National Central University** 

**Bombed Confucius Temple** 

An-de-men Park, 1937

Guomingdang army retreating from Nanjing 1948

Communist army entering Nanjing 1949