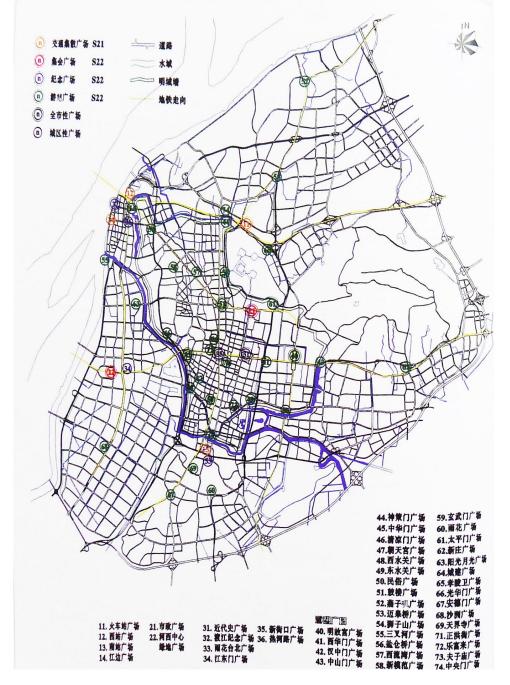

City wall near South Gate 1978

City Wall park 2007

Mochou lake park 2000s

Bailu park 2000s

Xian Gate plaza, 2007

Shanxilu Square, 2007

Plazas distribution proposal, 2000

1960s

# On plaza and square

1900s

1930s 1960s