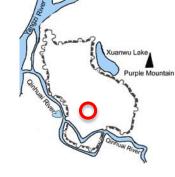

# the Republic of China building *Capital city*

Sun Yat-sen (1866-1925)

Mausoleum of Sun Yat-sen

Zhongshan Road

Xinjiekou square

The political park

Music amphitheater

Xuan<mark>wu lake Park</mark>

· 荷雪般游園公洲五

Xuanwu lake Park

Mochou lake Park

**Drum Tower Park** 

View from the south

First Park

**1900**s-----1912-----1937-----1949-----1979------2000