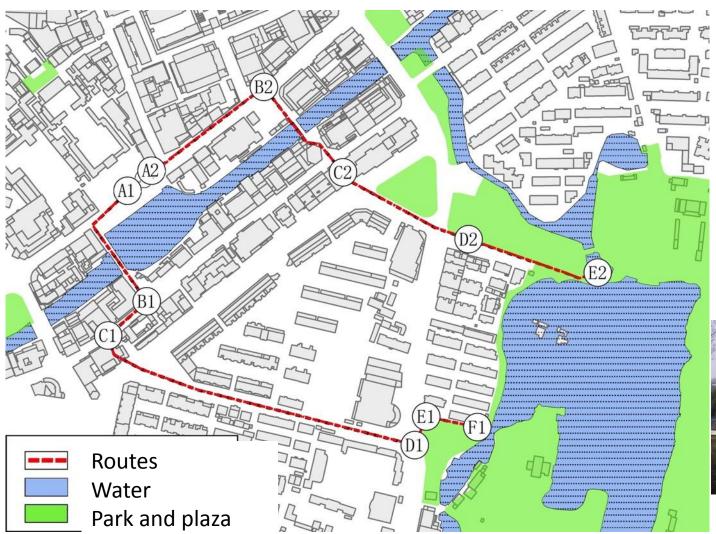

1980s



2000s



1970s



2000s



1900s-----1912------1937------1949------1979------2000

## Toward market economy







Open space master plan, 1980









1980 2007









1980 plan













1980 master plan





1980 plan



2007









1980 plan















City wall near South Gate 1978

City Wall park 2007



Mochou lake park 2000s





Bailu park 2000s













Xian Gate plaza, 2007











Shanxilu Square, 2007



Plazas distribution proposal, 2000





1960s















# On parks

#### Periods and process



### Accessibility



## spatial equity



# On plaza and square





1900s







1930s 1960s







# On water 1930s

Distance from water (M)





# 1960s

Distance from water (M)





# 







## Perception of openness of city

### serial vision



















### Micro-climate changes











1930 1960 2007 <sup>105</sup>

# landscape

風景

風光

wind + view

wind + light



# Thank you

xuzhen@njfu.edu.cn